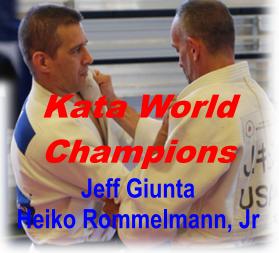

### Olympic Level Judo Instructors JJ Organizations including:

- Brazilian JiuJitsu
- Traditional JuJutsu
- Danzan Ryu JuJitsu
- Jeet Kune Do
- Daito Ryu Aiki Jujutsu
- Okazaki restorative massage
- Kappo restorative massage